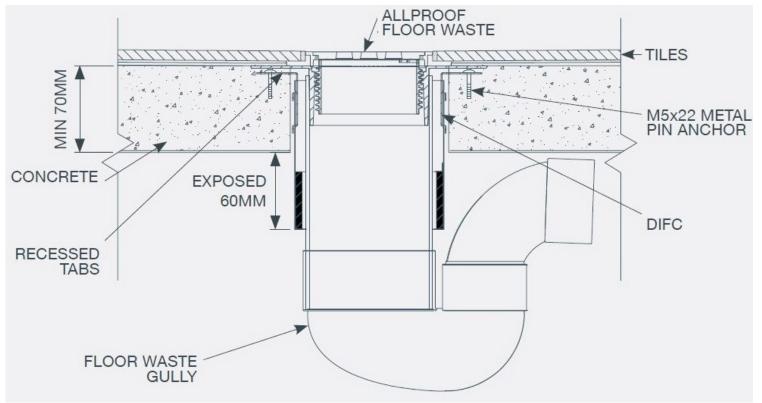

## **INSTALLATION INSTRUCTIONS:**

- 1. Core drill hole to specified diameter to suit pipe size and install drop-in fire collar fixing with two metal pin anchors with the tabs recessed into the slab.
- 2. Ensure collar on underside of slab is exposed no greater than 60mm nor recessed more than 5mm.
- 3. Insert pipework through collar (no sealant required).

#### In 70mm (or thicker) floor slab:

80mm diam waste with aperture size 112mm

diam

FRR -/120/120

100mm diam waste with aperture size 143mm  $\,$ 

diam

FFR -/120/90

NOTE: Collar must not overlap the socket - single layer of pipe only.